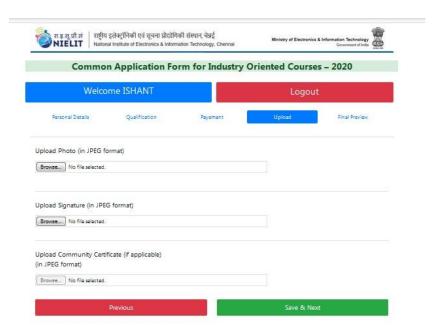

Step 9: Upload your photo and signature in this section

Once the relevant documents are uploaded, candidates to again verify the entire form in Final preview to ensure that it is completed in all respect and submit it to complete the registration process.