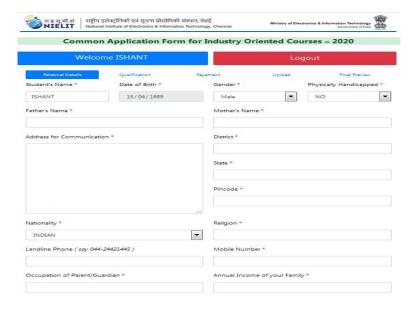

Step 6: After login, fill the personal information section

Step 7: Fill the details of your Qualification

**Step 8: Payment:** The course fee can be paid by one of the following modes:

**A. Online Payment:** The students may pay the full course fees through internet banking using following account details: