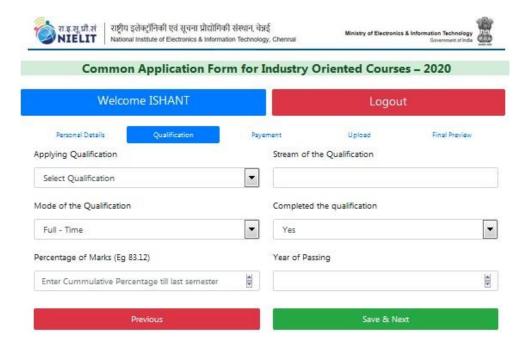

Step 6: After login, fill the personal information section

Step 7: Fill the details of your Qualification

**Step 8: Payment:** The course fee can be paid by one of the following modes:

**A. Online Payment:** The students may pay the full course fees through internet banking using following account details: