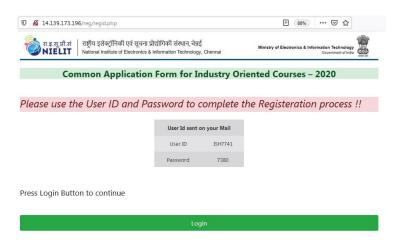

Step 3: New Student: Fill the details in the page below if you are registering first time:

Step 4: Login Credentials: Once registered in step 3, User ID and Password corresponding to your credentials will be created and same is also emailed.