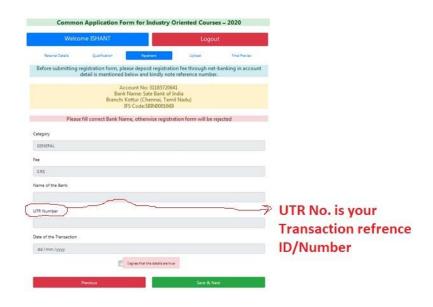

## Training Officer,

National Institute of Electronics and Information Technology Chennai Centre, ISTE Complex, No. 25, Gandhi Mandapam Road, Chennai –600025

Once the payment is made, then under the payment section, candidate **need to update the transaction details (either UTR No or DD No as the case may be) in the portal**. Application form without the payment details will not be considered for the admission. Screenshot of the payment section is shown below: