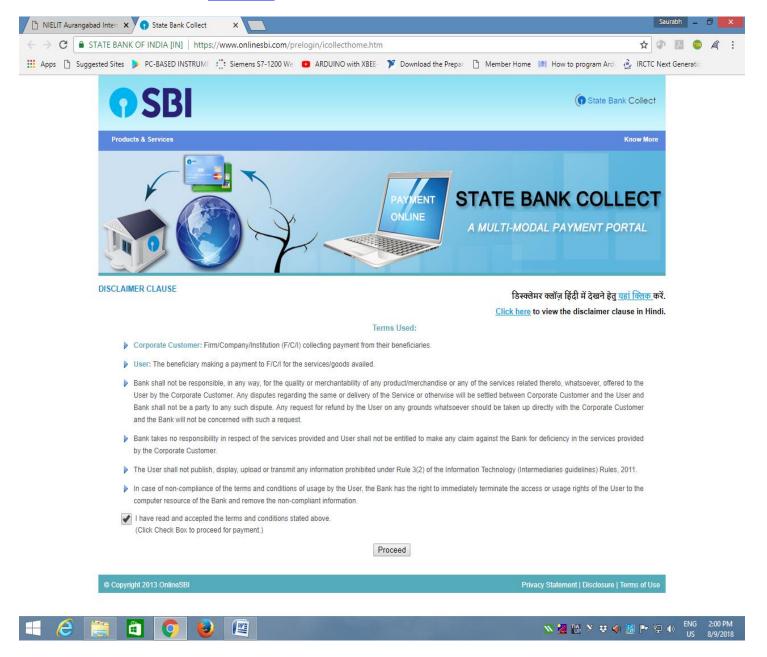

The last date for the payment of fee for January to June is 31st January

The last date for the payment of fee for July to December is 31st July

Go to SBI Ecollect or click here

**Click on Proceed** 