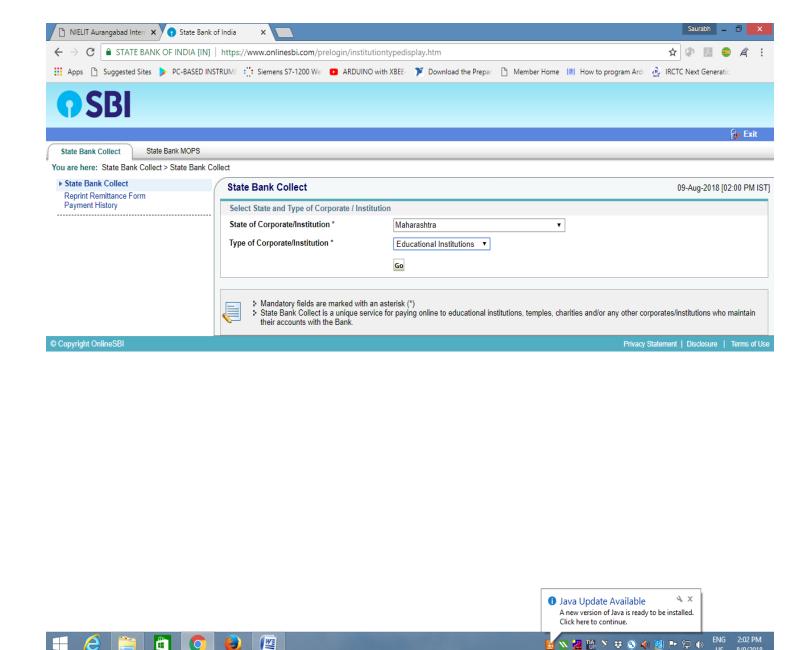

## State of Corporation/Institution: Maharashtra

## Type of Corporation/ Institution: Educational Institution