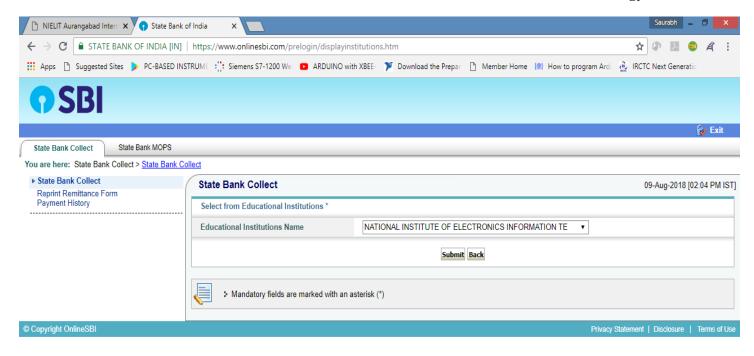

## **Educational Institution name: National Institute of Electronics and Information Technology**