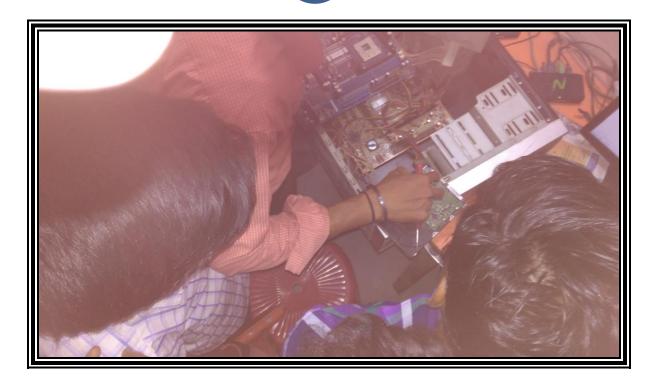

## PICTURES: PRACTICAL TRAINING CLASSES GOING ON UNDER NBCFDC SPONSORSHIP PROJECT

8

PICTURES: EXAMINATION IS BEING CONDUCTED UNDER NBCFDC SPONSORSHIP PROJECT