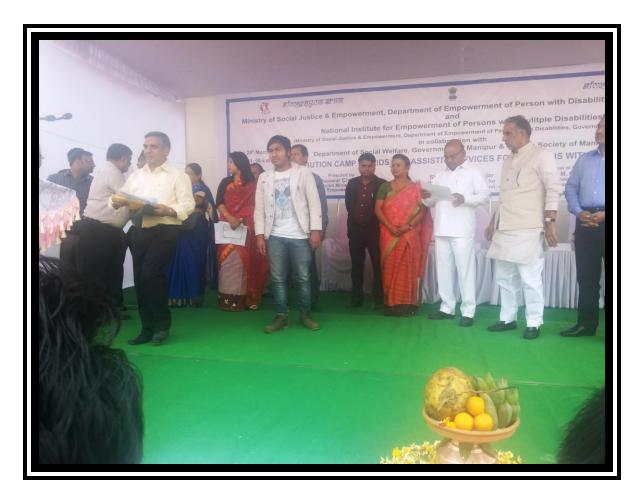

4

**PICTURE 4: SHRI** A.K. PUNIA, GM (Proj), NBCFDC, IS DISTRIBUTING THE CERTIFICATES IN THE PRESENCE OF HON'BLE MINISTER.

PICTURES: TRAINING CLASSES UNDER NBCFDC SPONSORSHIP

5