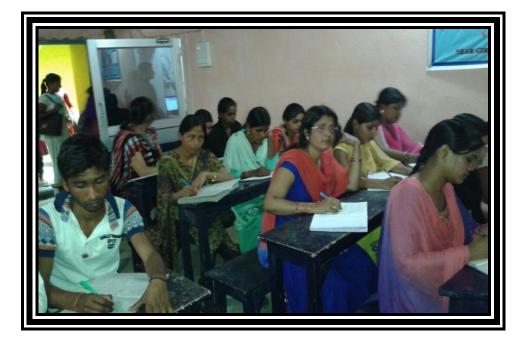

PICTURE1: SHRI. A.K. PUNIA, GM (Proj), NBCFDC, IS INTERACTING WITH FACULTY MEMBERS



PICTURE2: SHRI. A.K. PUNIA, GM (Proj), NBCFDC, IS INTERACTING WITH STUDENTS





PICTURE3: COMPOSITE CAMP ORGANIZED AT MANIPUR ON 24th MARCH, 2015



4

**PICTURE 4: SHRI** A.K. PUNIA, GM (Proj), NBCFDC, IS DISTRIBUTING THE CERTIFICATES IN THE PRESENCE OF HON'BLE MINISTER.





PICTURES: TRAINING CLASSES UNDER NBCFDC SPONSORSHIP

5





## PICTURES: TRAINING CLASSES UNDER NBCFDC SPONSORSHIP





## PICTURES: TRAINING CLASSES UNDER NBCFDC SPONSORSHIP





## PICTURES: PRACTICAL TRAINING CLASSES GOING ON UNDER NBCFDC SPONSORSHIP PROJECT

8



PICTURES: EXAMINATION IS BEING CONDUCTED UNDER NBCFDC SPONSORSHIP PROJECT