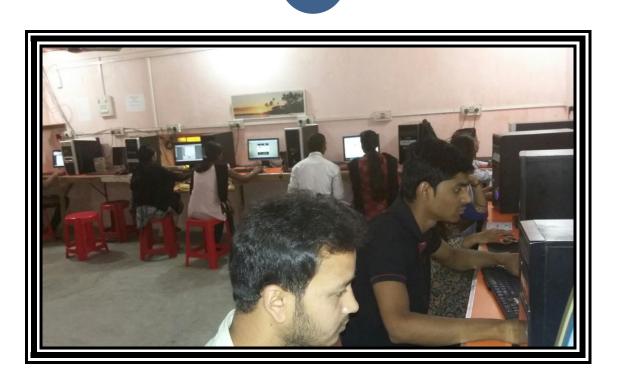

PICTURE1: SHRI. A.K. PUNIA, GM (Proj), NBCFDC, IS INTERACTING WITH FACULTY MEMBERS



PICTURE2: SHRI. A.K. PUNIA, GM (Proj), NBCFDC, IS INTERACTING WITH STUDENTS





PICTURE3: COMPOSITE CAMP ORGANIZED AT MANIPUR ON 24th MARCH, 2015



4

**PICTURE 4: SHRI** A.K. PUNIA, GM (Proj), NBCFDC, IS DISTRIBUTING THE CERTIFICATES IN THE PRESENCE OF HON'BLE MINISTER.





PICTURES: TRAINING CLASSES UNDER NBCFDC SPONSORSHIP

5





## PICTURES: TRAINING CLASSES UNDER NBCFDC SPONSORSHIP





## PICTURES: TRAINING CLASSES UNDER NBCFDC SPONSORSHIP





## PICTURES: PRACTICAL TRAINING CLASSES GOING ON UNDER NBCFDC SPONSORSHIP PROJECT

8



PICTURES: EXAMINATION IS BEING CONDUCTED UNDER NBCFDC SPONSORSHIP PROJECT